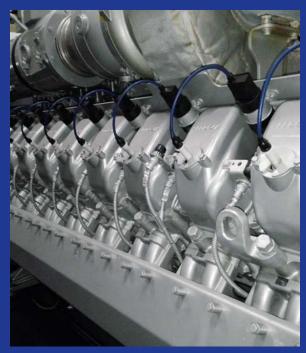

# EMERGENCY DIESEL GENERATORS

Our products also include emergency diesel generators of between 10 and 3,500 kVA. Our range includes both low-voltage and also mediumvoltage systems. Higher load demands or enhanced reliability by redundancy can be realised by using flexible multiple systems. We supply systems for stationary use and as mobile solutions. Only top-quality machine components from leading manufacturers are used.

### CONTINUOUS POWER SUPPLY (POWER STATION)

Our generators can be used in parallel mode. They are equipped with a 2/3 coil to supress harmonics and avoid neutral currents. They can be supplied as diesel, heavy fuel or gas systems for low and medium voltages. Our systems are safe and guarantee long deployment periods with fast and medium-speed motors. Heinkel's power generators are the cleanest of their kind with the safest operation. Their workmanship, useful lives, operating safety and environmental compatibility are well-known around the world.