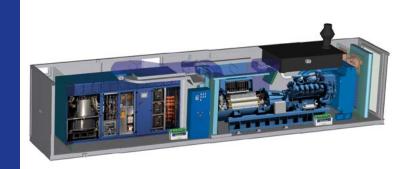

# SOLUTIONS FOR ALL REQUIREMENTS

We produce power generators of 10 to 5,000 kVA for our customers, and also mobile power generators of up to 3,000 kVA that are housed in containers. The fact that we are independent of specific manufacturers and brands means that we can always react flexibly to our customers wishes and requirements, and offer them customized solutions.

# EMERGENCY DIESEL GENERATORS

Our products also include emergency diesel generators of between 10 and 3,500 kVA. Our range includes both low-voltage and also mediumvoltage systems. Higher load demands or enhanced reliability by redundancy can be realised by using flexible multiple systems. We supply systems for stationary use and as mobile solutions. Only top-quality machine components from leading manufacturers are used.