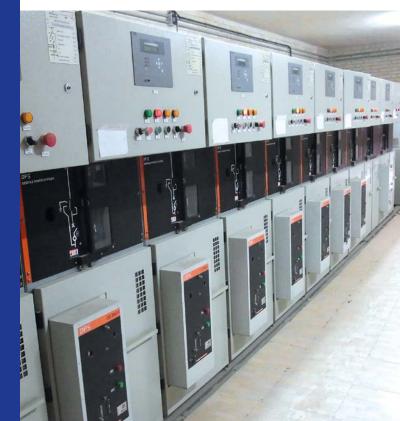

# SWITCHGEAR SYSTEMS

Heinkel's power generators are equipped with state-ofthe-art switch and controlgear systems. From engineering to commissioning Heinkel always clearly focuses on the customers exact requirements and are thus application specific. The bandwidth ranges from simple control systems for emergency generator sets through to complex controls for end-to-end diesel or gas power plants. We use components from well-known, certified manufacturers, which means that we can always guarantee the ultimate in supply security and cost effectiveness.