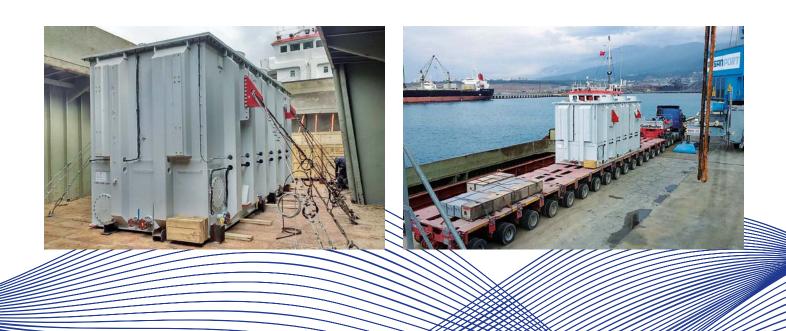

# EMERGENCY DIESEL GENERATORS

Our products also include emergency diesel generators of between 10 and 3,500 kVA. Our range includes both low-voltage and also mediumvoltage systems. Higher load demands or enhanced reliability by redundancy can be realised by using flexible multiple systems. We supply systems for stationary use and as mobile solutions. Only top-quality machine components from leading manufacturers are used.

### CONTINUOUS POWER SUPPLY (POWER STATION)

Our generators can be used in parallel mode. They are equipped with a 2/3 coil to supress harmonics and avoid neutral currents. They can be supplied as diesel, heavy fuel or gas systems for low and medium voltages. Our systems are safe and guarantee long deployment periods with fast and medium-speed motors. Heinkel's power generators are the cleanest of their kind with the safest operation. Their workmanship, useful lives, operating safety and environmental compatibility are well-known around the world.