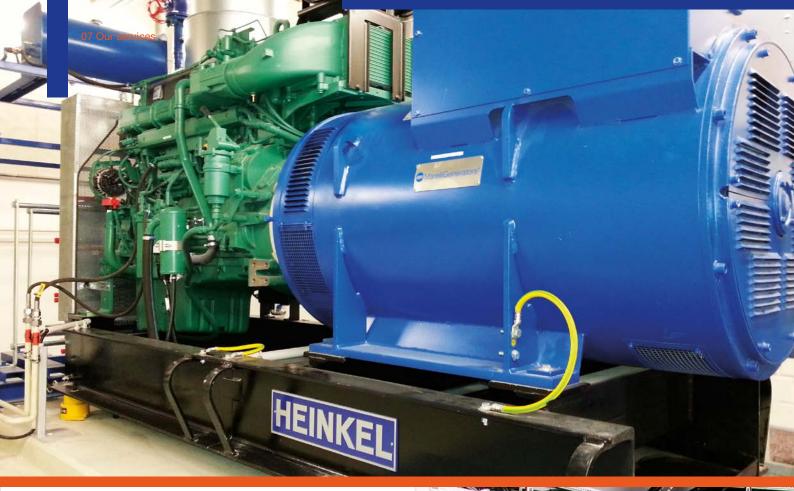

# EMERGENCY DIESEL GENERATORS

Our products also include emergency diesel generators of between 10 and 3,500 kVA. Our range includes both low-voltage and also mediumvoltage systems. Higher load demands or enhanced reliability by redundancy can be realised by using flexible multiple systems. We supply systems for stationary use and as mobile solutions. Only top-quality machine components from leading manufacturers are used.

### CONTINUOUS POWER SUPPLY (POWER STATION)

Our generators can be used in parallel mode. They are equipped with a 2/3 coil to supress harmonics and avoid neutral currents. They can be supplied as diesel, heavy fuel or gas systems for low and medium voltages. Our systems are safe and guarantee long deployment periods with fast and medium-speed motors. Heinkel's power generators are the cleanest of their kind with the safest operation. Their workmanship, useful lives, operating safety and environmental compatibility are well-known around the world.