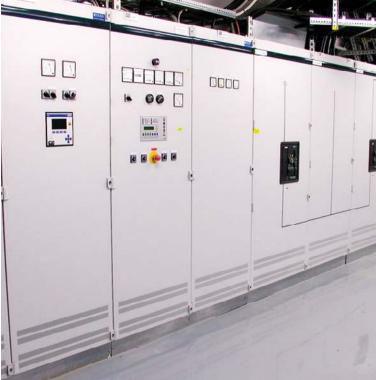

# SWITCHGEAR SYSTEMS

Heinkel's power generators are equipped with state-ofthe-art switch and controlgear systems. From engineering to commissioning Heinkel always clearly focuses on the customers exact requirements and are thus application specific. The bandwidth ranges from simple control systems for emergency generator sets through to complex controls for end-to-end diesel or gas power plants. We use components from well-known, certified manufacturers, which means that we can always guarantee the ultimate in supply security and cost effectiveness.