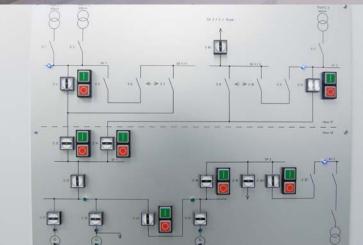

# SWITCHGEAR SYSTEMS

Heinkel's power generators are equipped with state-ofthe-art switch and controlgear systems. From engineering to commissioning Heinkel always clearly focuses on the customers exact requirements and are thus application specific. The bandwidth ranges from simple control systems for emergency generator sets through to complex controls for end-to-end diesel or gas power plants. We use components from well-known, certified manufacturers, which means that we can always guarantee the ultimate in supply security and cost effectiveness.