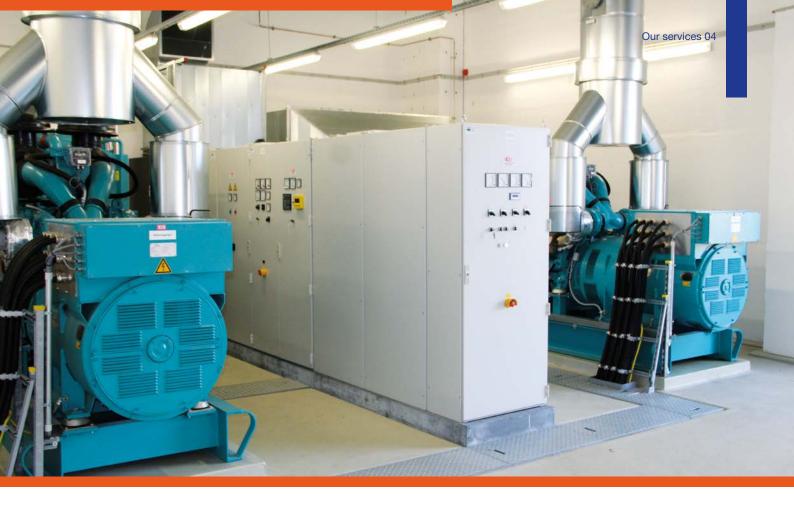

# EMERGENCY DIESEL GENERATORS

Our products also include emergency diesel generators of between 10 and 3,500 kVA. Our range includes both low-voltage and also mediumvoltage systems. Higher load demands or enhanced reliability by redundancy can be realised by using flexible multiple systems. We supply systems for stationary use and as mobile solutions. Only top-quality machine components from leading manufacturers are used.

### CONTINUOUS POWER SUPPLY (POWER STATION)

Our generators can be used in parallel mode. They are equipped with a 2/3 coil to supress harmonics and avoid neutral currents. They can be supplied as diesel, heavy fuel or gas systems for low and medium voltages. Our systems are safe and guarantee long deployment periods with fast and medium-speed motors. Heinkel's power generators are the cleanest of their kind with the safest operation. Their workmanship, useful lives, operating safety and environmental compatibility are well-known around the world.